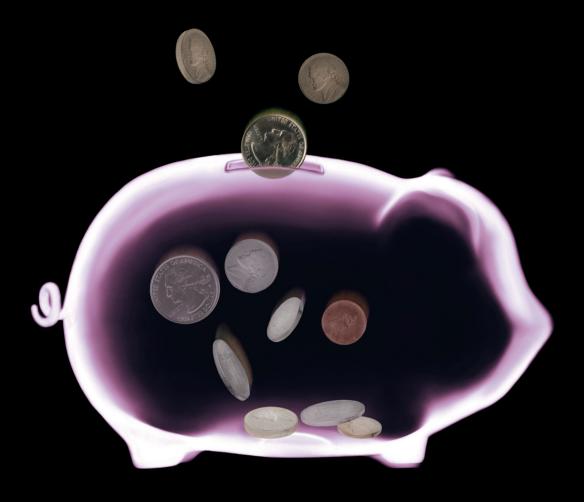

## When's the last time your insurance company paid you?

We've declared more than \$386 million in dividends for our policyholders since 1975. That includes \$14 million in dividends paid in the past year. When you become a NORCAL Mutual policyholder you own a piece of one of the nation's top medical liability insurers.