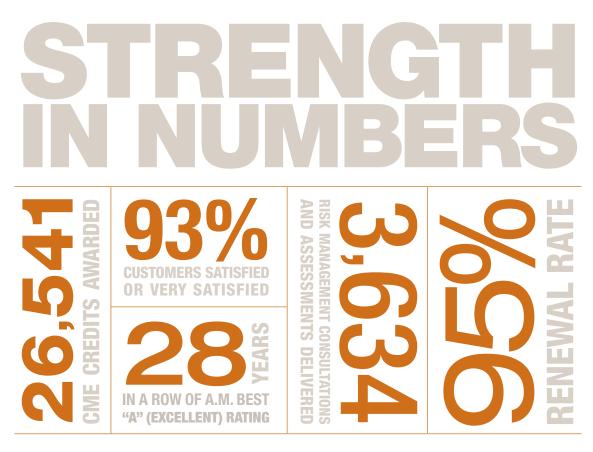

To make a calculated decision on medical liability insurance, you need to see how the numbers stack up—and there's nothing average about NORCAL Mutual's recent numbers above. We could go on: NORCAL Mutual won 86% of its trials in 2010, compared to an industry average of about 80%; and we paid settlements or jury awards on only 12% of the claims we closed, compared to an industry average of about 30%.\* To purchase your NORCAL Mutual coverage call RIMS Insurance Brokerage at 401-272-1050. **Bottom line? You can count on us.** 