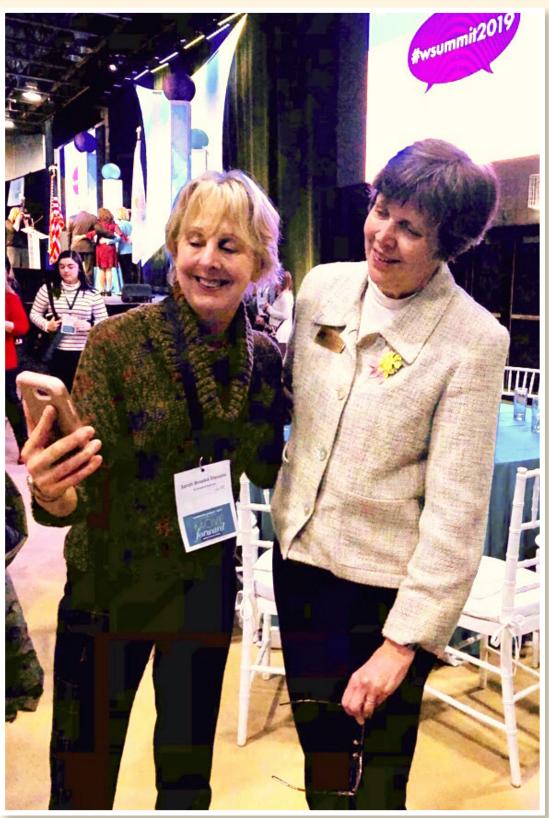

### SMITHFIELD, RHODE ISLAND

**Robin Warde**, Director of Alumni Engagement at Bryant University, at right, and RIMS Staffer **Sarah Stevens**, left, access the Journal while attending the 22nd Annual Bryant Women's Summit on March 15, 2019.