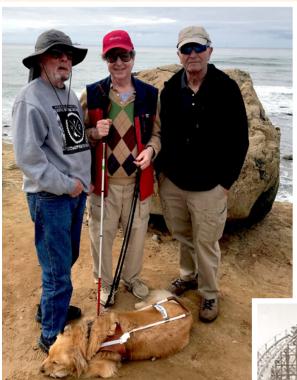

#### SAN DIEGO, CALIFORNIA

**Margaret Cody Baudo, RN**, checks the latest issue of RIMJ during a sunset walk on the Mission Beach boardwalk in San Diego, CA, while visiting family. Marge's brother, Bill, at left, is the owner of Releve, a Guide Dog for the Blind, who accompanies him everywhere, but seems tuckered out after walking the two-mile boardwalk along the beach, which features restaurants, arcades, stores, and the historic Giant Dipper Roller Coaster in the Belmont Amusement Park.